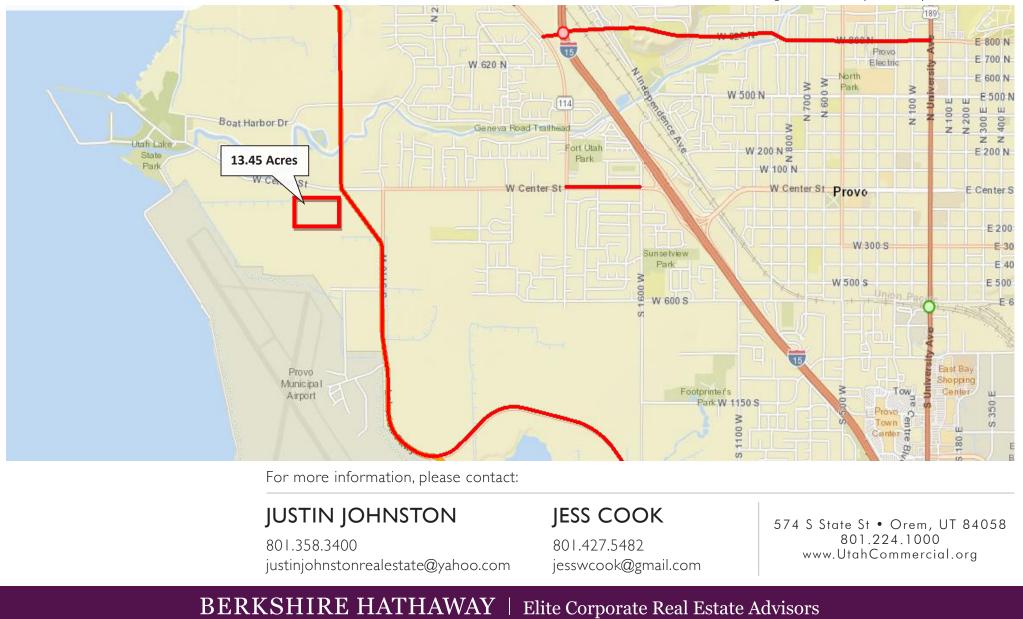

# 13.45 Acres Provo Municipal Airport

For more information, please contact:

#### PROPERTY FEATURES

- 13.45 Acres
- \$1,950,250 (\$3.33/SF)
- Zoning: Current Agricultural. City Has Planned to Change to Airport Compatible Industrial / Commercial
- 2 Miles from I-15's West Center Street Interchange
- Next to Expanding Airport Adjacent to Duncan Aviation
- Employer Economic Incentives
- Adjacent to Lakeview Parkway